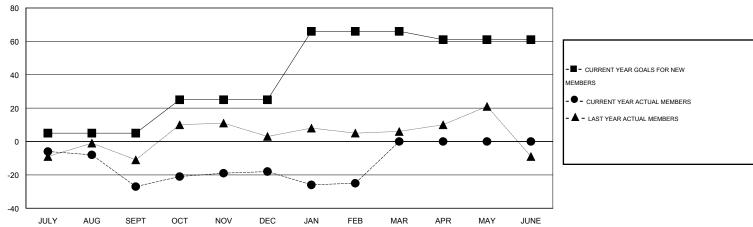

## District A 4

Results as of: 2/29/2016

GMT: CHRIS LEWIS LOCATION ONTARIO GMT CA 2

|               |                  | Clubs             |                  |                  |                       |                    | Members                             |                    |                  |
|---------------|------------------|-------------------|------------------|------------------|-----------------------|--------------------|-------------------------------------|--------------------|------------------|
|               | RESUI            | LTS FOR 2015-2016 | i                |                  | RESULTS FOR 2015-2016 |                    |                                     |                    |                  |
| QUARTER       | NEW CLUB<br>GOAL | NEW CLUBS         | DROPPED<br>CLUBS | NET<br>GAIN/LOSS | QUARTER               | NEW MEMBER<br>GOAL | CHARTER AND<br>NEW MEMBERS<br>ADDED | DROPPED<br>MEMBERS | NET<br>GAIN/LOSS |
| JULY/AUG/SEPT | 0                | 0                 | 0                | 0                | JULY/AUG/SEPT         | 5                  | 14                                  | 41                 | -27              |
| OCT/NOV/DEC   | 0                | 0                 | 0                | 0                | OCT/NOV/DEC           | 20                 | 42                                  | 33                 | 9                |
| JAN/FEB/MAR   | 1                | 0                 | 0                | 0                | JAN/FEB/MAR           | 41                 | 15                                  | 22                 | -7               |
| APR/MAY/JUNE  | 0                | 0                 | 0                | 0                | APR/MAY/JUNE          | -5                 | 0                                   | 0                  | 0                |

## GOALS AND ACTUAL NEW CLUBS CUMULATIVE

| DROPPED CLUBS: 0  DROPPED MEMBERS |               | 35 CLUBS OF 68 ADDED 1 OR MORE NEW MEMBERS |                                       | <u>ON</u><br>1,211 (77.43%)<br>353 (22.57%) |            |
|-----------------------------------|---------------|--------------------------------------------|---------------------------------------|---------------------------------------------|------------|
| DECEASED CLUB CANCELLED OTHER     | 16<br>0<br>80 | CLICK HERE FOR HEALTH ASSESSMENT DATA      | FAMILY UNIT MEMBERS HEAD OF HOUSEHOLD |                                             | 249<br>122 |
| TOTAL                             | 96            |                                            | NON-HEAD OF HOUSEHOLD                 |                                             | 127        |